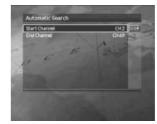

### 1. Automatic Search

If your receiver is connected to the aerial and television, you can automatically search services without entering any other information.

- Select Start Service or End Service using the ▲/▼ button.
- Press the ◀/▶ or NUMERICAL (0~9) button to input the start or end service number
- 3. Press the **OK** ((iii)) button to start the search.

#### 1. Automatic Search

If your receiver is connected to the aerial and television, you can automatically search services without entering any other information.

- Select Start Service or End Service using the ▲/▼ button.
- Press the ◀/▶ or NUMERICAL(0~9) button to input the start or end service number
- 3. Press the **OK** ((a)) button to start the search.